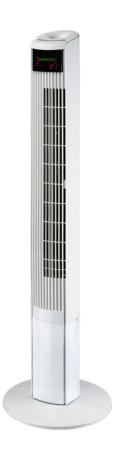

## OT120W-120cm Tower Fan

## PRODUCT SPECIFICATIONS

WATTS: 55W

3 SPEED SETTINGS: High, Medium, Low

OSCILLATION: Wide angle TIMER: 12 hours

DISPLAY: LED with dimmer

CONTROL: Remote control with hidden RC storage

3 MODE SETTINGS: Normal, Natural and Sleep

PRODUCT DIMENSIONS H X W X L: 1200 x 320 x 320 mm

GROSS WEIGHT: 4kg

WARRANTY: 1 year replacement warranty

## **KEY FEATURES**

3 Fan Settings

Remote Control

12 Hour Timer

Wide Angle Oscillation

Compact

Sleep Mode

DUE TO CONTINUAL PRODUCT DEVELOPMENT, FINAL PRODUCT SPECIFICATIONS AND IMAGES MAY CHANGE WITHOUT NOTICE.