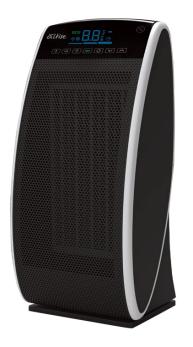

## AHCC2400TB - Ceramic Heater with LED Display

## **PRODUCT SPECIFICATIONS**

| WATTS:                         | 2400W                             |
|--------------------------------|-----------------------------------|
| HEAT SETTINGS:                 | Adjustable - 6 heating modes      |
| VARIABLE THERMOSTAT:           | Yes                               |
| OVERHEAT SHUT OFF:             | Yes                               |
| SAFETY TIP OVER SWITCH:        | Yes                               |
| ECONOMIC TEMPERATURE SETTINGS: | Yes                               |
| ROOM TEMPERATURE CONTROL:      | Adjustable to desired temperature |
| SLEEP TIMER:                   | Yes                               |
| CONTROL PANEL:                 | Touch control                     |
| DISPLAY SCREEN:                | LED display                       |
| COLOUR:                        | Black and silver trim             |
|                                |                                   |