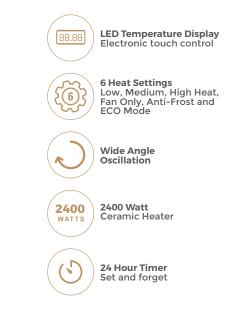

## **PRODUCT SPECIFICATIONS**

| WATTS:                         | 2400W                             |
|--------------------------------|-----------------------------------|
| HEAT SETTINGS:                 | Adjustable - 6 heating modes      |
| VARIABLE THERMOSTAT:           | Yes                               |
| OVERHEAT SHUT OFF:             | Yes                               |
| SAFETY TIP OVER SWITCH:        | Yes                               |
| ECONOMIC TEMPERATURE SETTINGS: | Yes                               |
| ROOM TEMPERATURE CONTROL:      | Adjustable to desired temperature |
| SLEEP TIMER:                   | Yes                               |
| CONTROL PANEL:                 | Touch control                     |
| DISPLAY SCREEN:                | LED display                       |
| COLOUR:                        | Black and silver trim             |
|                                |                                   |

## **KEY FEATURES**

DUE TO CONTINUAL PRODUCT DEVELOPMENT, FINAL PRODUCT SPECIFICATIONS AND IMAGES MAY CHANGE WITHOUT NOTICE,